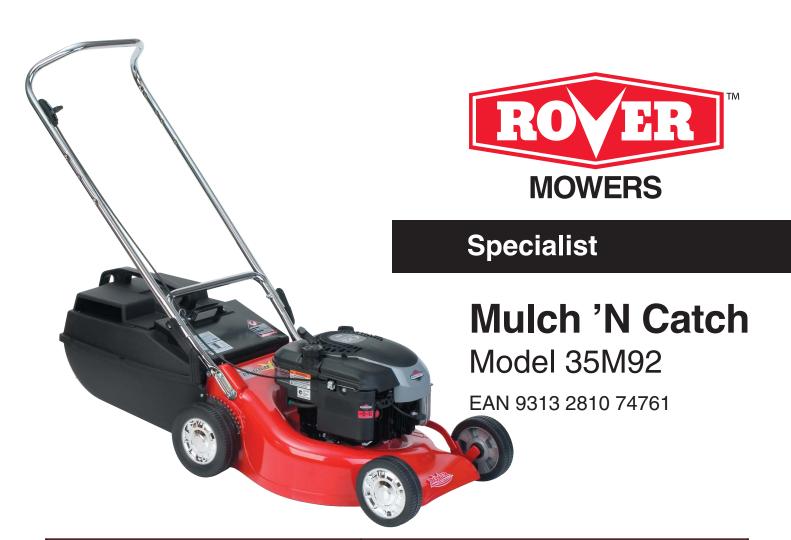

| Features                                      | Benefit                                                                  |
|-----------------------------------------------|--------------------------------------------------------------------------|
| • 18" Cut                                     | Ideal for medium to large size blocks                                    |
| Briggs & Stratton XTS 50 Engine               | More power, reliability and easy starting, 2 year engine warranty        |
| • Vari-Tilt™ Bar                              | When mulching the blades tilt back When catching the blades tilt forward |
| Plastic Grass Catcher                         | Strong, durable, keeps dust under control and is easy to clean           |
| 12 Position Single Lever Height<br>Adjustment | Cut heights to suit most conditions, height of cut 13-57mm               |
| Edge Cut Both Sides                           | Eliminates extra manoeuvring to trim against edges                       |
| • Easy Push Ball Bearing Wheels               | Reduces the effort required when mowing                                  |
| Upswept Upper Handlebar                       | Operator comfort                                                         |
| One Piece Lower Handlebar                     | Superior strength and durability                                         |
| Easy Fold Handlebars                          | Easy storage and transportability                                        |